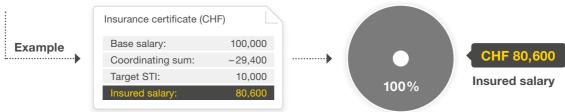

## Survivor's benefits

The estimated amount of benefits is shown on the insurance certificate. The insured salary and the insured disability pension serve as basis for calculating the benefits.

#### Insured salary

The **insured salary** consists of the base salary, reduced by the coordinating sum, plus target STI plus any shift allowance.

The coordinating sum is capped at the maximum annual state pension (in 2023: CHF 29,400).