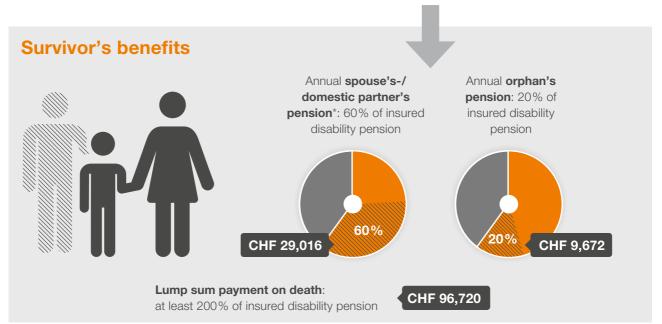

In the event of death, the Pension Fund will pay the following benefits to the surviving dependants:

- Spouse's pension/domestic partner's pension
- Orphan's pension
- Lump sum payable on death in addition to pension benefits

#### Spouse's pension

If a married insured person dies, the surviving spouse is entitled to a spouse's pension.

#### Orphan's pension

If an insured person dies, each of his children is entitled to an orphan's pension.

#### Lump sum payment on death

If an insured person dies before reaching the age of 65, a lump sum on death is paid out to the beneficiaries.

#### Annual disability pension:

60% of the insured salary

<sup>\*</sup>Domestic partner's pension if the insured member has deposited a written domestic partner's agreement with the pension fund during his lifetime.